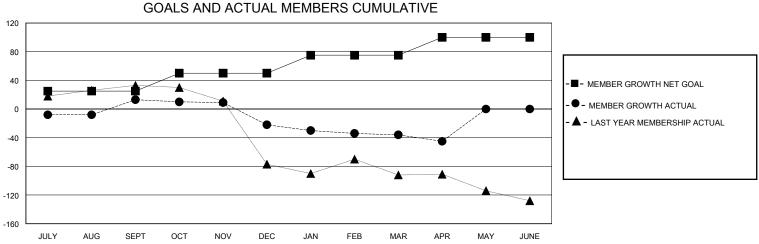

## MONTHLY MEMBERSHIP PROGRESS REPORT

## District 412 B

Results as of: 4/30/2024

| GMT:          |               | LOC         | CATION MALAWI |                       |                      |                         | GMT CA                                             |
|---------------|---------------|-------------|---------------|-----------------------|----------------------|-------------------------|----------------------------------------------------|
|               | Cluk          | os          |               | Members               |                      |                         |                                                    |
|               | RESULTS FOR   | R 2023-2024 |               | RESULTS FOR 2023-2024 |                      |                         |                                                    |
| QUARTER       | NEW CLUB GOAL | NEW CLUBS   | DROPPED CLUBS | QUARTER MEMBEI        | R GROWTH NET<br>GOAL | MEMBER GROWTH<br>ACTUAL | DROPPED<br>MEMBERS ACTUAL<br>(including transfers) |
| JULY/AUG/SEPT | 2             | 1           | 2             | JULY/AUG/SEPT         | 25                   | 52                      | 36                                                 |
| OCT/NOV/DEC   | 0             | 0           | 1             | OCT/NOV/DEC           | 25                   | 24                      | 46                                                 |
| JAN/FEB/MAR   | 2             | 0           | 0             | JAN/FEB/MAR           | 25                   | 18                      | 31                                                 |
| APR/MAY/JUNE  | 1             | 0           | 0             | <br> APR/MAY/JUNE     | 25                   | 3                       | 10                                                 |